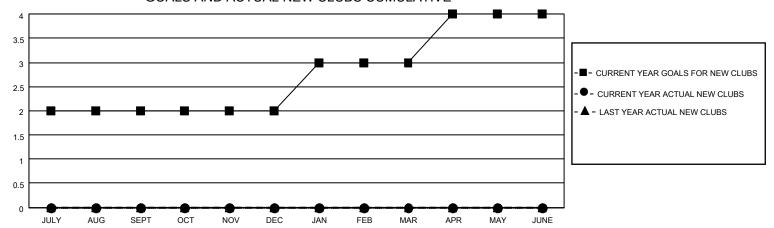

#### GOALS AND ACTUAL NEW CLUBS CUMULATIVE

## District 29 I

| Clubs                 |               |           |               | Members               |                        |                         |                                                    |
|-----------------------|---------------|-----------|---------------|-----------------------|------------------------|-------------------------|----------------------------------------------------|
| RESULTS FOR 2022-2023 |               |           |               | RESULTS FOR 2022-2023 |                        |                         |                                                    |
| QUARTER               | NEW CLUB GOAL | NEW CLUBS | DROPPED CLUBS | QUARTER MEM           | BER GROWTH NET<br>GOAL | MEMBER GROWTH<br>ACTUAL | DROPPED<br>MEMBERS ACTUAL<br>(including transfers) |
| JULY/AUG/SEPT         | 2             | 0         | 0             | JULY/AUG/SEPT         | 30                     | 11                      | 26                                                 |
| OCT/NOV/DEC           | 0             | 0         | 0             | OCT/NOV/DEC           | 30                     | 21                      | 16                                                 |
| JAN/FEB/MAR           | 1             | 0         | 0             | JAN/FEB/MAR           | 45                     | 0                       | 0                                                  |
| APR/MAY/JUNE          | 1             | 0         | 0             | APR/MAY/JUNE          | 40                     | 0                       | 0                                                  |