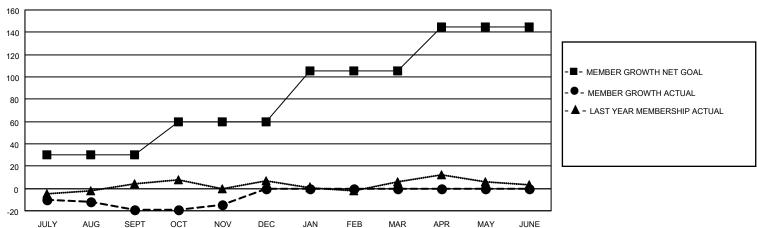

#### GOALS AND ACTUAL MEMBERS CUMULATIVE

| DROPPED CLUBS: 0 |    | 16 CLUBS OF 56 ADDED 1 OR<br>MORE NEW MEMBERS | GENDER DISTRIBUTION                 |              |  |
|------------------|----|-----------------------------------------------|-------------------------------------|--------------|--|
|                  |    | WORE NEW WEIMBERS                             | MALE                                | 933 (62.24%) |  |
|                  |    |                                               | FEMALE                              | 566 (37.76%) |  |
| DROPPED MEMBERS  |    |                                               | NON BINARY                          | 0 (0.00%)    |  |
|                  |    |                                               | PREFER NOT TO ANSWER                | 0 (0.00%)    |  |
| DECEASED         | 14 |                                               |                                     | ,            |  |
| CLUB CANCELLED   | 0  | CLICK HERE FOR CUMULATIVE                     | TOTAL FAMILY UNIT MEMBERS           | 485          |  |
| OTHER            | 28 | MEMBERSHIP DATA                               |                                     |              |  |
| TOTAL            | 42 |                                               | FAMILY MEMBERS PAYING HALF DUES 247 |              |  |
|                  |    |                                               |                                     |              |  |

## District 29 I

| Clubs                 |               |           |               | Members               |                        |                         |                                                    |
|-----------------------|---------------|-----------|---------------|-----------------------|------------------------|-------------------------|----------------------------------------------------|
| RESULTS FOR 2022-2023 |               |           |               | RESULTS FOR 2022-2023 |                        |                         |                                                    |
| QUARTER               | NEW CLUB GOAL | NEW CLUBS | DROPPED CLUBS | QUARTER MEM           | BER GROWTH NET<br>GOAL | MEMBER GROWTH<br>ACTUAL | DROPPED<br>MEMBERS ACTUAL<br>(including transfers) |
| JULY/AUG/SEPT         | 2             | 0         | 0             | JULY/AUG/SEPT         | 30                     | 11                      | 26                                                 |
| OCT/NOV/DEC           | 0             | 0         | 0             | OCT/NOV/DEC           | 30                     | 21                      | 16                                                 |
| JAN/FEB/MAR           | 1             | 0         | 0             | JAN/FEB/MAR           | 45                     | 0                       | 0                                                  |
| APR/MAY/JUNE          | 1             | 0         | 0             | APR/MAY/JUNE          | 40                     | 0                       | 0                                                  |